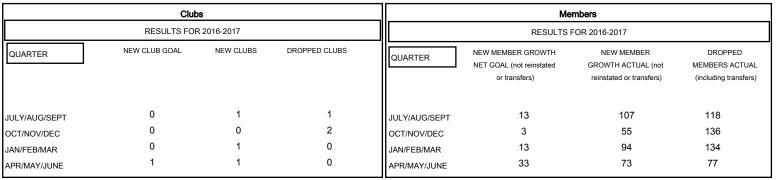

## MONTHLY MEMBERSHIP PROGRESS REPORT

District 2 S4

Results as of: 5/31/2017

## GMT: HAL GRIFFIN LOCATION TEXAS GMT CA



## GOALS AND ACTUAL NEW CLUBS CUMULATIVE



## GOALS AND ACTUAL MEMBERS CUMULATIVE



| DROPPED CLUBS: 3  DROPPED MEMBERS |           | 61 CLUBS OF 86 ADDED 1 OR MORE<br>NEW MEMBERS | GENDER DISTR<br>MALE<br>FEMALE    | 1,381 (60.86%)<br>888 (39.14%) |     |
|-----------------------------------|-----------|-----------------------------------------------|-----------------------------------|--------------------------------|-----|
| DECEASED                          | 19        | CLICK HERE FOR CUMULATIVE                     | TOTAL FAMILY UNIT MEMBERS         |                                | 343 |
| CLUB CANCELLED OTHER              | 27<br>419 | MEMBERSHIP DATA                               | FAMILY MEMBERS PAYING HALF 1*DUES |                                | 175 |
| TOTAL