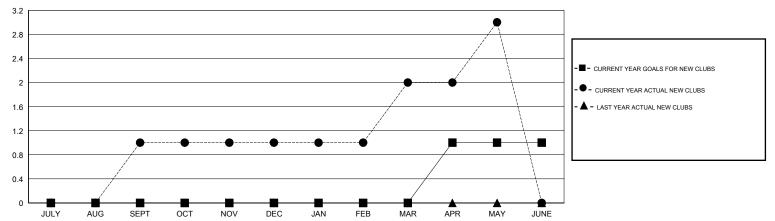

## MONTHLY MEMBERSHIP PROGRESS REPORT

District 2 S4

Results as of: 5/31/2017

## GMT: HAL GRIFFIN LOCATION TEXAS GMT CA



## GOALS AND ACTUAL NEW CLUBS CUMULATIVE



## GOALS AND ACTUAL MEMBERS CUMULATIVE



| DROPPED CLUBS: 3  DROPPED MEMBERS |           | 61 CLUBS OF 86 ADDED 1 OR MORE<br>NEW MEMBERS | GENDER DISTR<br>MALE<br>FEMALE    | 1,381 (60.86%)<br>888 (39.14%) |     |
|-----------------------------------|-----------|-----------------------------------------------|-----------------------------------|--------------------------------|-----|
| DECEASED                          | 19        | CLICK HERE FOR CUMULATIVE                     | TOTAL FAMILY UNIT MEMBERS         |                                | 343 |
| CLUB CANCELLED OTHER              | 27<br>419 | MEMBERSHIP DATA                               | FAMILY MEMBERS PAYING HALF 1*DUES |                                | 175 |
| TOTAL                             | 465       |