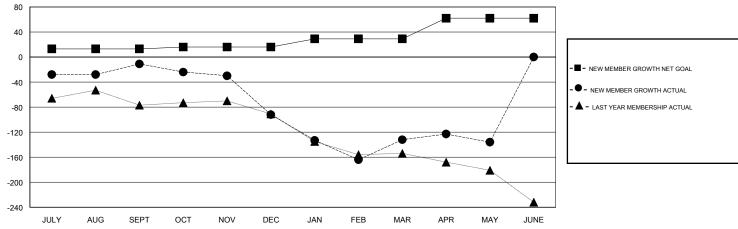

## GOALS AND ACTUAL MEMBERS CUMULATIVE

| DROPPED CLUBS: 3  DROPPED MEMBERS |           | 61 CLUBS OF 86 ADDED 1 OR MORE<br>NEW MEMBERS | GENDER DISTR<br>MALE<br>FEMALE    | 1,381 (60.86%)<br>888 (39.14%) |     |
|-----------------------------------|-----------|-----------------------------------------------|-----------------------------------|--------------------------------|-----|
| DECEASED                          | 19        | CLICK HERE FOR CUMULATIVE                     | TOTAL FAMILY UNIT MEMBERS         |                                | 343 |
| CLUB CANCELLED OTHER              | 27<br>419 | MEMBERSHIP DATA                               | FAMILY MEMBERS PAYING HALF 1*DUES |                                | 175 |
| TOTAL                             | 465       |                                               |                                   |                                |     |